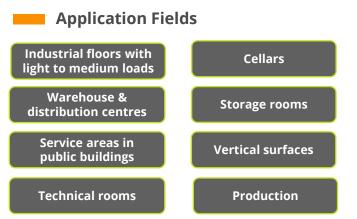

## FLOORFINDER **PROTECTIVE structure** FF

Economic epoxy resin based coating system with slightly up to medium structured surface for industrial floors with medium mechanical and chemical loads and vertical surfaces.