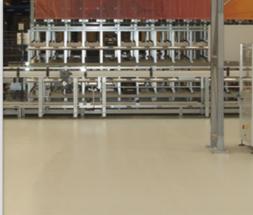

## FLOORFINDER **PROTECTIVE structure** FF

Economic epoxy resin based coating system with slightly up to medium structured surface for industrial floors with medium mechanical and chemical loads and vertical surfaces.

## **SYSTEM HIGHLIGHTS**

0.5 – 1.2 mm System thickness

Good wear and abrasion resistance

Economic system buildup

Seamless and liquid tight surface

Light to medium surface structure