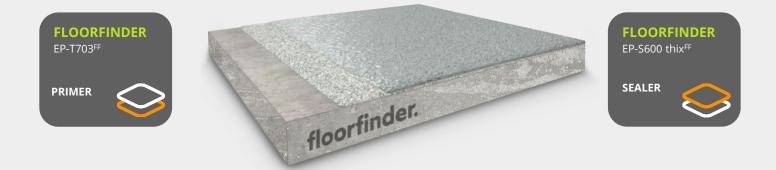

## **SYSTEM BUILD UP**

### **Application and Consumption**

| Layer                                   | Product                                                                                                                                                                                                                                                                                                                                                                                                                                                                                                                                                                                                                                                             | Consumption<br>(kg/m²) | Sand<br>broadcasting<br>(kg/m²) | Thickness<br>(mm) | Application                                                              |
|-----------------------------------------|---------------------------------------------------------------------------------------------------------------------------------------------------------------------------------------------------------------------------------------------------------------------------------------------------------------------------------------------------------------------------------------------------------------------------------------------------------------------------------------------------------------------------------------------------------------------------------------------------------------------------------------------------------------------|------------------------|---------------------------------|-------------------|--------------------------------------------------------------------------|
| Sealer                                  | FLOORFINDER<br>EP-S600 thix <sup>FF</sup><br>(Optionally fillable with QS<br>0.1-0.4 mm, 10-20%)                                                                                                                                                                                                                                                                                                                                                                                                                                                                                                                                                                    | 0.2 - 0.3              | none                            | 0.2 – 0.3         | rubber squeegee,<br>structured roller for<br>finish, medium or<br>coarse |
| Primer                                  | FLOORFINDER EP-T703FF                                                                                                                                                                                                                                                                                                                                                                                                                                                                                                                                                                                                                                               | 0.4 - 0.6              | none                            | 0.3 – 0.5         | notched trowel,<br>roller for finish                                     |
| Optional:<br>Blocking Primer (≤ 6 CM-%) | FLOORFINDER EP-P210FF                                                                                                                                                                                                                                                                                                                                                                                                                                                                                                                                                                                                                                               | 0.4 - 0.6              | none                            | са. 0.3           | roller or rubber<br>squeegee                                             |
| Substrate                               | Cementitious substrates according to the appropriate standards and approvals must be capable of bearing loads and be free of cracks and voids. Pull-off strength $\geq$ 1.5 N/mm <sup>2</sup> , residual moisture content < 4 %-CM, with higher residual moisture and on substrates with moisture from the backside special measures must be taken or a damp proof membrane must be installed. Substrate preparation e.g. grinding or shot blasting, sweeping and vacuum-cleaning is mandatory. Consumptions are calculated with FLOORFINDER quartz sands and fillers. Usage of other quartz sands and fillers can cause changes of consumption and technical data. |                        |                                 |                   |                                                                          |
| Note                                    | Detailed application instructions are available upon request or refer to the technical product data sheet.                                                                                                                                                                                                                                                                                                                                                                                                                                                                                                                                                          |                        |                                 |                   |                                                                          |