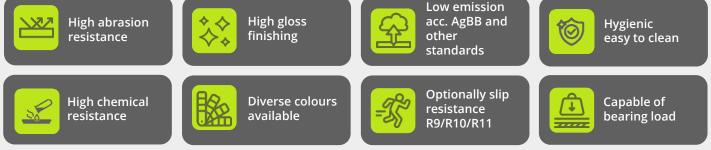

### **Technical Data**

| - | Property                   | Standard                            | Result                                          |
|---|----------------------------|-------------------------------------|-------------------------------------------------|
|   | Compressive strength       | EN 196 / ASTM C109                  | ca. 70 N/mm²                                    |
|   | Flexural strength          | EN 196 / ASTM C109                  | ca. 40 N/mm²                                    |
| - | E-Modulus                  | DIN 53504                           | ca. 7000 N/mm²                                  |
|   | Shore-Hardness             | EN ISO 868                          | D 82 after 28 d                                 |
|   | Adhesive strength          | EN ISO 4624                         | > 2,5 N/mm² (concrete failure)                  |
| 1 | Impact strength            | EN 13813                            | ≥ 4 Nm (IR4)                                    |
|   | Wear resistance (Taber)    | EN ISO 5470-1                       | ≤ 55 mg                                         |
|   | Chemical resistance        | EN ISO 2812-1                       | Test liquids 3, 10, 11<br>(more upon request)   |
|   | Solvent free / Total solid | Test method<br>"Deutsche Bauchemie" | $\leq$ 1 % (not valid for water based seal coat |
|   | Fire resistance            | DIN EN 13501-1                      | B <sub>fi</sub> -s1                             |
|   | Slip resistance            | DIN 51130                           | R9 – R10                                        |