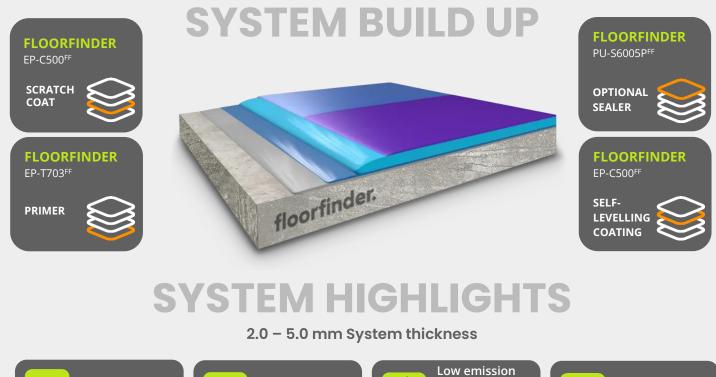

### **Application and Consumption**

| Layer                                               | Product                                                                                                                                                                                                                                                                                                                                                                                                                                                                                                                                                                                                                                                                             | Consumption<br>(kg/m²)            | Sand<br>broadcasting<br>(kg/m²)        | Thickness<br>(mm) | Application                                       |
|-----------------------------------------------------|-------------------------------------------------------------------------------------------------------------------------------------------------------------------------------------------------------------------------------------------------------------------------------------------------------------------------------------------------------------------------------------------------------------------------------------------------------------------------------------------------------------------------------------------------------------------------------------------------------------------------------------------------------------------------------------|-----------------------------------|----------------------------------------|-------------------|---------------------------------------------------|
| Optional: Sealer,<br>matt, coloured                 | FLOORFINDER PU-S6005 P FF                                                                                                                                                                                                                                                                                                                                                                                                                                                                                                                                                                                                                                                           | 0.10 - 0.13                       |                                        | 0.08 – 0.1        | microfibre roller                                 |
| Alternative: Sealer, matt,<br>transparent           | FLOORFINDER PU-S6005 FF                                                                                                                                                                                                                                                                                                                                                                                                                                                                                                                                                                                                                                                             | 0.10 - 0.15                       |                                        |                   |                                                   |
| Self-levelling coating                              | FLOORFINDER EP-C500 FF                                                                                                                                                                                                                                                                                                                                                                                                                                                                                                                                                                                                                                                              | 1.6 – 3.0                         | Optional<br>Colour chips               | 1.2 – 2.0         | notched trowel or<br>squeegee<br>(+ spike roller) |
| Alternativ: Self-levelling coating, highly fillable | FLOORFINDER EP-C3005 FF<br>(fillable 60-63% with FLOORFINDER<br>QNV0 FF)                                                                                                                                                                                                                                                                                                                                                                                                                                                                                                                                                                                                            | 1.7 – 2.1                         |                                        | 1.0 – 1.2         |                                                   |
| Scratch coat, levelling layer                       | FLOORFINDER EP-C500 <sup>FF</sup> (fillable<br>10-20% with FLOORFINDER QNV0 <sup>FF</sup> )                                                                                                                                                                                                                                                                                                                                                                                                                                                                                                                                                                                         | 0.8 - 2.0<br>(0.08 - 0.4<br>QNV0) | -                                      |                   | trowel or rubber<br>squeegee / notched            |
| Alternative: Scratch coat, highly fillable          | FLOORFINDER EP-C3005 FF<br>(fillable 70-150% with FLOORFINDER<br>QNV0 FF)                                                                                                                                                                                                                                                                                                                                                                                                                                                                                                                                                                                                           | 0.6 - 1.2<br>(0.4 - 1.8 QNV0)     |                                        | 0.5 – 2.0         | trowel or notched<br>squeegee                     |
| Primer                                              | FLOORFINDER EP-T703 FF or<br>FLOORFINDER EP-P210 FF                                                                                                                                                                                                                                                                                                                                                                                                                                                                                                                                                                                                                                 | 0.3 – 0.5                         | Optional<br>QS (0.3-0.8 mm)<br>Ca. 0.5 | 0.2 – 0.3         | rubber squeegee,<br>roller                        |
| Substrate                                           | Cementitious substrates according to the appropriate standards and approvals must be capable of bearing loads<br>and be free of cracks and voids. Pull-off strength $\geq$ 1.5 N/mm <sup>2</sup> , residual moisture content < 4 %-CM, with higher<br>residual moisture and on substrates with moisture from the backside special measures must be taken or a damp<br>proof membrane must be installed. Substrate preparation e.g. grinding or shot blasting, sweeping and vacuum-<br>cleaning is mandatory. Consumptions are calculated with FLOORFINDER quartz sands and fillers. Usage of other<br>quartz sands and fillers can cause changes of consumption and technical data. |                                   |                                        |                   |                                                   |
| Note                                                | Detailed application instructions are available upon request or refer to the technical product data sheet.<br>Transparent top coats can't avoid yellowing of layer below.                                                                                                                                                                                                                                                                                                                                                                                                                                                                                                           |                                   |                                        |                   |                                                   |