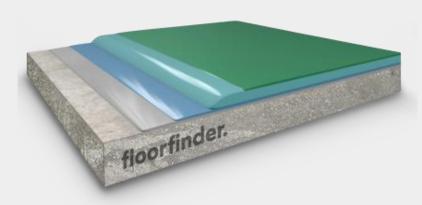

### SYSTEM BUILD UP

FLOORFINDER
PU-C501FF
SELF-

SELF-LEVELLING COATING

### FLOORFINDER PU-C501<sup>FF</sup>

PORE SEALER

FLOORFINDER EP-T703<sup>FF</sup>

PRIMER

## **SYSTEM HIGHLIGHTS**

2.0 - 5.0 mm System thickness

Seamless, liquid tight surfaces

Low emission acc. AgBB and other standards

Hygienic

Very good UV and colour stability

Slip resistance R9/R10/R11