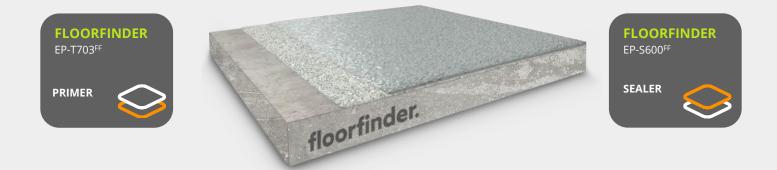

## **SYSTEM BUILD UP**

### **Application and Consumption**

| Layer                                   | Product                                                                                                                                                                                                                                                                                                                                                                                                                                                                                                                                                                                                                                                             | Consumption<br>(kg/m²) | Sand<br>broadcasting<br>(kg/m²)         | Thickness<br>(mm) | Application                            |
|-----------------------------------------|---------------------------------------------------------------------------------------------------------------------------------------------------------------------------------------------------------------------------------------------------------------------------------------------------------------------------------------------------------------------------------------------------------------------------------------------------------------------------------------------------------------------------------------------------------------------------------------------------------------------------------------------------------------------|------------------------|-----------------------------------------|-------------------|----------------------------------------|
| Sealer<br>(on broadcasted surface)      | FLOORFINDER EP-S602 <sup>FF</sup> or<br>FLOORFINDER EP-S600 <sup>FF</sup>                                                                                                                                                                                                                                                                                                                                                                                                                                                                                                                                                                                           | 0.6 – 1.0              | none                                    | 0.4 - 0.8         | squeegee or rake,<br>roller for finish |
| Primer                                  | FLOORFINDER EP-T703 <sup>FF</sup>                                                                                                                                                                                                                                                                                                                                                                                                                                                                                                                                                                                                                                   | 0.4 - 0.6              | Optional:<br>QS 0,3-0,8 mm<br>in excess | 0.3 – 0.5         | roller or rubber<br>squeegee           |
| Optional:<br>Blocking primer (≤ 6 CM-%) | FLOORFINDER EP-P210FF                                                                                                                                                                                                                                                                                                                                                                                                                                                                                                                                                                                                                                               | 0.4 - 0.6              | none                                    | са. 0.3           | roller or rubber<br>squeegee           |
| Substrate                               | Cementitious substrates according to the appropriate standards and approvals must be capable of bearing loads and be free of cracks and voids. Pull-off strength $\geq$ 1.5 N/mm <sup>2</sup> , residual moisture content < 4 %-CM, with higher residual moisture and on substrates with moisture from the backside special measures must be taken or a damp proof membrane must be installed. Substrate preparation e.g. grinding or shot blasting, sweeping and vacuum-cleaning is mandatory. Consumptions are calculated with FLOORFINDER quartz sands and fillers. Usage of other quartz sands and fillers can cause changes of consumption and technical data. |                        |                                         |                   |                                        |
| Note                                    | Detailed application instructions are available upon request or refer to the technical product data sheet.                                                                                                                                                                                                                                                                                                                                                                                                                                                                                                                                                          |                        |                                         |                   |                                        |