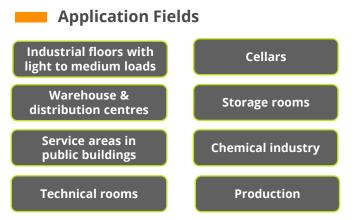

## FLOORFINDER PROTECTIVE FF

Economic epoxy resin based coating system with slightly structured or slip resistant surface for industrial floors with medium mechanical and chemical loads.