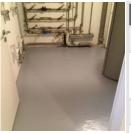

## FLOORFINDER PROTECTIVE FF

Economic epoxy resin based coating system with slightly structured or slip resistant surface for industrial floors with medium mechanical and chemical loads.

## **SYSTEM HIGHLIGHTS**

0.5 – 1.2 mm System thickness

Economic system buildup

Liquid tight surfaces

Slightly structured up to slip resistance surface